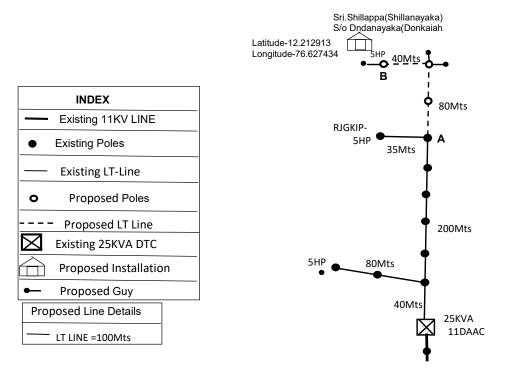

For APS to the above said 5HP GKIP Set at Jayapura IP Limit, It is proposed to Extending the LT- Line from existing LT-Line of 25KVA Dandanayaka GK-DTC (11DAAC), point "A" to "B" at about 120Mts, as shown in the Sketch. The necessary required materials are providing in the estimate. the proposed 5HP GKIP Installation comes on 11KV Line of Kalalavadi IP feeder eminating from 66/11KV SOUTH MUSS, in Jayapura Section R.K.nagar Sub-division.